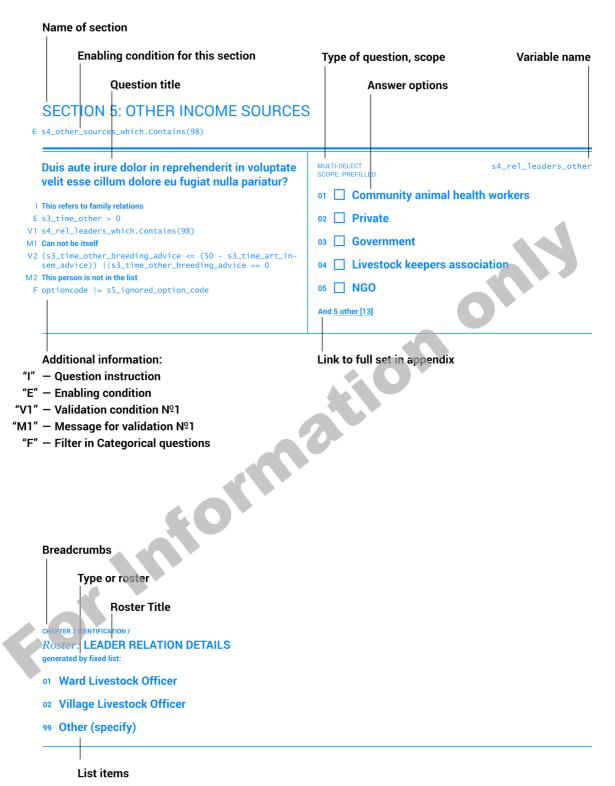

l income, example from self employment, 2351001: Dividends on local and foreign investments (e. g. Credit union dividends), 2361001: Interest on local and foreign bank deposits, bonds, 2371001: Government retirement pension, 2371002: Pension from other former St. Lucian employer, 2371003: Pension from former foreign employer, 2371004: Social Security (NIS), excluding old age/retirement pension, 2381001: Insurance Annuities, 2381002: Public assistance, 2381003: Child support, 2391003: Allowances - al imony, 2391002: Allowances - financial aid, 2391001: Allowances - scholarships, 2361002: Interest from stocks, shares, Treasury bills and other investments, 2391099: All Other Income, 999999: None of the above,

APPENDIX A - OPTIONS 79 / 80

## Legend and structure of information in this file



LEGEND 80 / 80